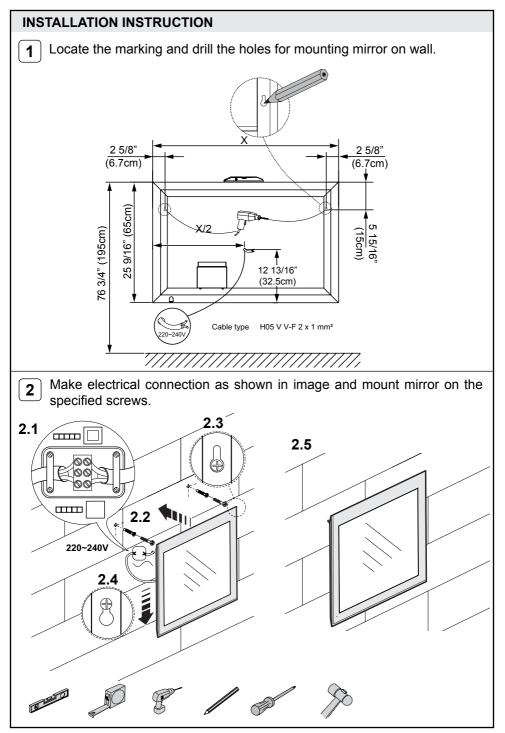

## ESCALE MIRROR 1000MM





## **USER MAINTENANCE**



## Warning! Risk of product damage.

- Many cleansers contain abrasive and chemical substance which is not suitable for cleaning stainless steel, enamel. plating or plastic products. You may use mild cleansers or soaps to clean the surfaces. Wipe any splashes of cleaner solutions from the surface with clean soft cloth.
- 2. Maintain ventilation in the bathroom. and separate the dry area from the damp one if conditions permit. Try to open the door and windows of the bathroom and maintain good ventilation.
- 3. Kohler mirrored cabinet are dealt with strict procedures for damp-proof. whose good damp-proof function ensures good performance even in bathroom of huge humidity. Yet do not splash and pour water directly on the mirrored cabinet. Make sure that the bathro