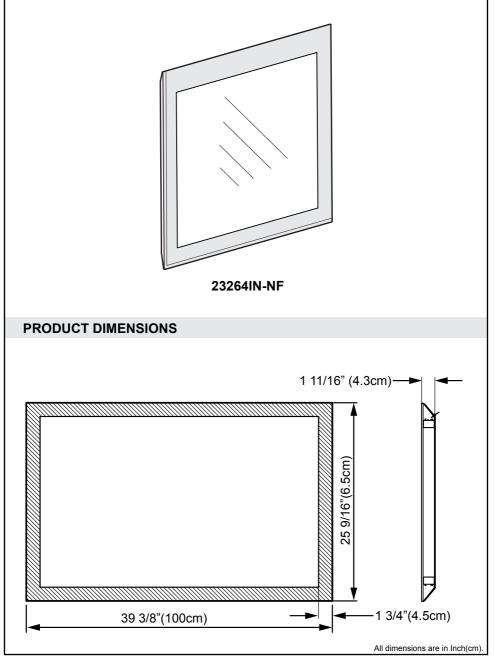

## ESCALE MIRROR 1000MM





## **USER MAINTENANCE**



## Warning! Risk of product damage.

- Many cleansers contain abrasive and chemical substance which is not suitable for cleaning stainless steel, enamel. plating or plastic products. You may use mild cleansers or soaps to clean the surfaces. Wipe any splashes of cleaner solutions from the surface with clean soft cloth.
- 2. Maintain ventilation in the bathroom. and separate the dry area from the damp one if conditions permit. Try to open the door and windows of the bathroom and maintain good ventilation.
- 3. Kohler mirrored cabinet are dealt with strict procedures for damp-proof. whose good damp-proof function ensures good performance even in bathroom of huge humidity. Yet do not splash and pour water directly on the mirrored cabinet. Make sure that the bath